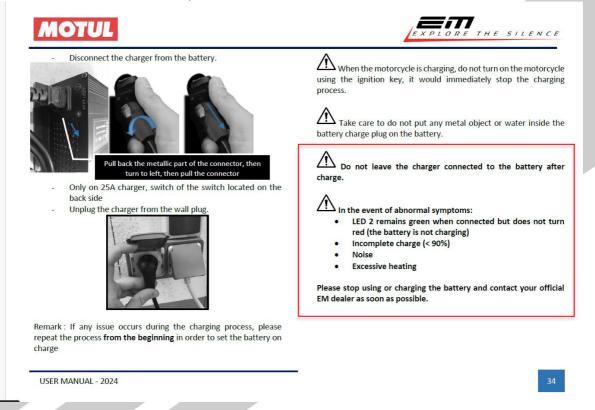

## **EM – TECHNICAL NOTE 23–07**

BATTERY

EM is always looking forward to improving their products and always care about customer feedback.

Our user manual has been updated as below:

Please make sure that in case of any abnormal behavior of the battery, that we **end user** will not try to "force" the full charge of the battery by charging several times repetitively.

Please stop using or charging the battery and contact your official EM dealer.

This can damage more the battery that the potential initial problem.

Thanks for understanding.

EM R&D team

Projet cofinancé par le Fonds Européen de Développement Régional